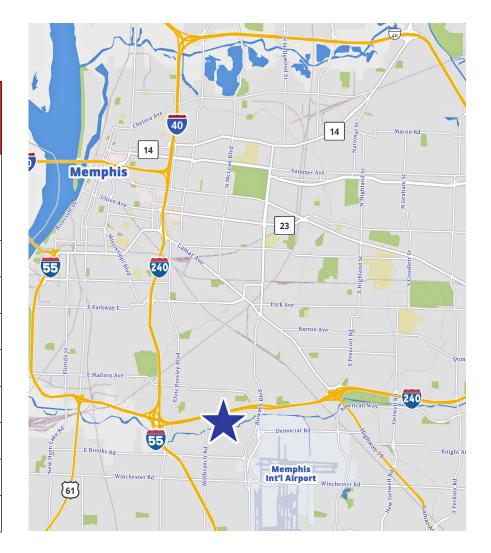

3.4 miles to FedEx World Hub 4.5 miles to **UPS Hub** 

Immediate Access to I-240

Copyright © 2023 Colliers International. Information herein has been obtained from sources deemed reliable, however its accuracy cannot be guaranteed. The user is required to conduct their own due diligence and verification.

Easy access to I-240 & I-55

Opportunity zone

Next to Memphis Int'l Airport

Next to FedEx World Hub