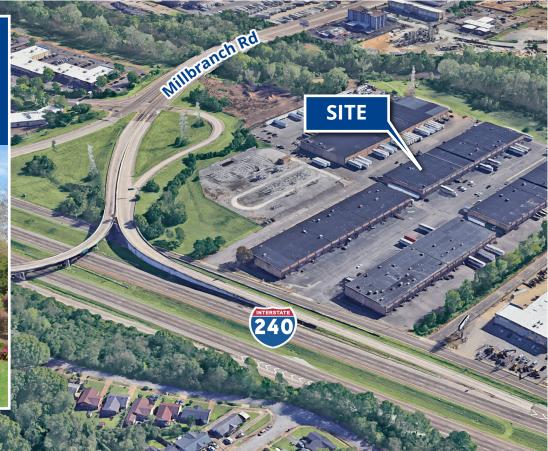

## For Lease 21,150± SF Available (divisible to 4,230± SF)

2792 Barris Dr. 1 Dock Door 1 Drive-In Door

1 Dock Door 1 Drive-In Door **3 Dock Doors** 2 Drive-In Doors

1 Drive-In Door

2812 Barris Dr.

2832 Barris Dr. 2803 Longate Dr. 1 Dock Door

3.4 miles to FedEx World Hub 4.5 miles to **UPS Hub** 

Immediate Access to I-240

Copyright © 2023 Colliers International. Information herein has been obtained from sources deemed reliable, however its accuracy cannot be guaranteed. The user is required to conduct their own due diligence and verification.