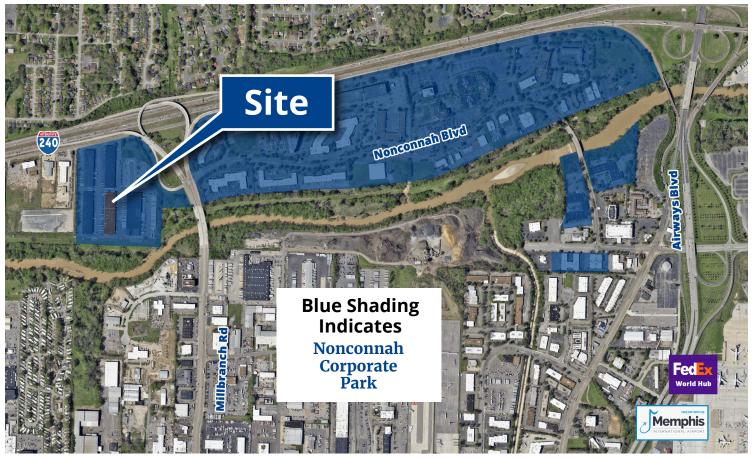

## Located in Nonconnah Corporate Center

## Industrial, Office & Flex availabilities from 2,127 to 34,769 SF

Onsite management, daycare, fitness center, hotel and Subway restaurant

24/7 security

Fenced Parking Lot

Ample Parking

Two-mile walking trail