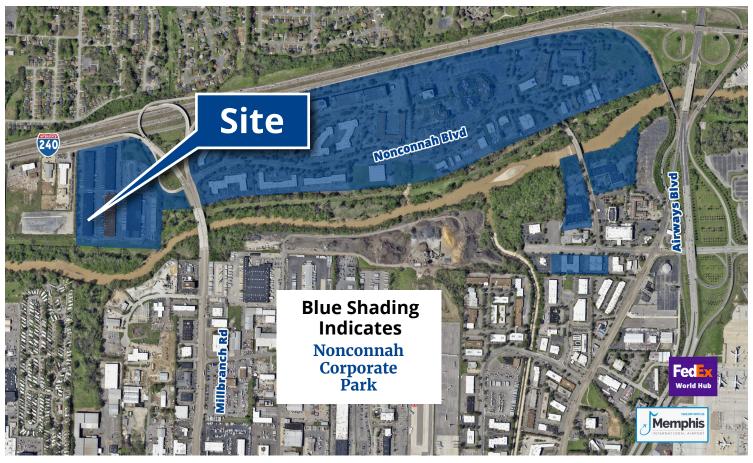

### Located in Nonconnah Corporate Center

Easy access to I-240 & I-55

Opportunity zone

Next to Memphis Int'l Airport

Next to FedEx World Hub