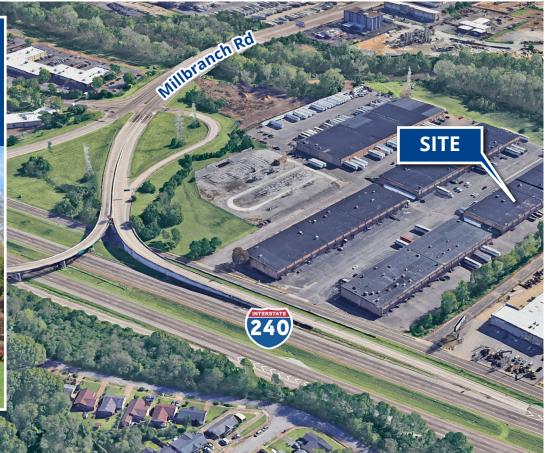

### 2791 Barris Dr.

- •14,450± SF
- •6 Dock Doors
- •1 Drive-In Ramp

### 2761 Barris Dr.

- •5,506± SF
- •2 Dock Doors
- •20' Clear Height

FedEx World Hub

Immediate Access to I-240

Copyright © 2023 Colliers International. Information herein has been obtained from sources deemed reliable, however its accuracy cannot be guaranteed. The user is required to conduct their own due diligence and verification.

Easy access to I-240 & I-55

Opportunity zone

Next to Memphis Int'l Airport

Next to FedEx World Hub