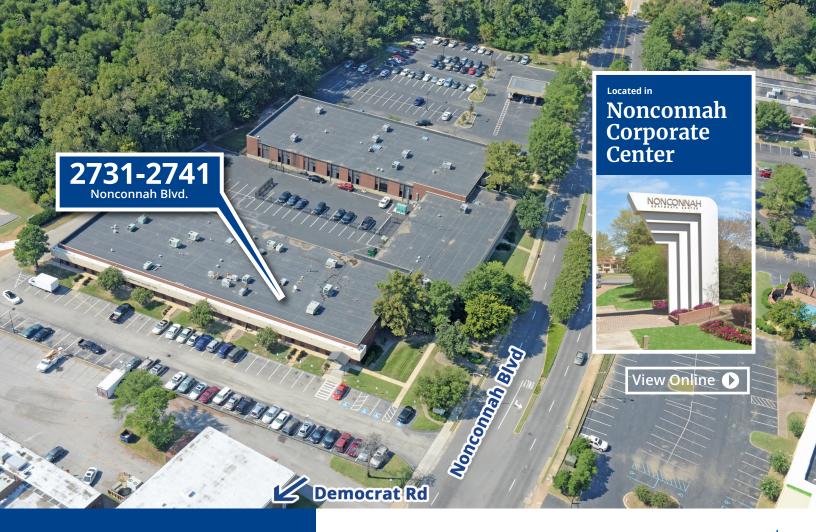

## Industrial/ Flex Availability

2731-2741 Nonconnah Blvd. Memphis, TN 38132

ELLIOT EMBRY, SIOR Direct: 901.312.4902 Mobile: 901 634 2583 elliot.embry@colliers.com

6363 Poplar Ave., Suite 220 901.375.4800 colliers.com/memphis

### 2731-2741 Nonconnah Blvd. Availability

• 5,188-9,371± SF Available

#### **Suite 360**

- 9,371± SF
- Open classrooms

3.4 miles to

FedEx

World Hub

Extensive plumbing

#### **Suite 370**

- 5,188± SF
- 1 dock door

Immediate Access to I-240

Copyright © 2023 Colliers International. Information herein has been obtained from sources deemed reliable, however its accuracy cannot be guaranteed. The user is required to conduct their own due diligence and verification.