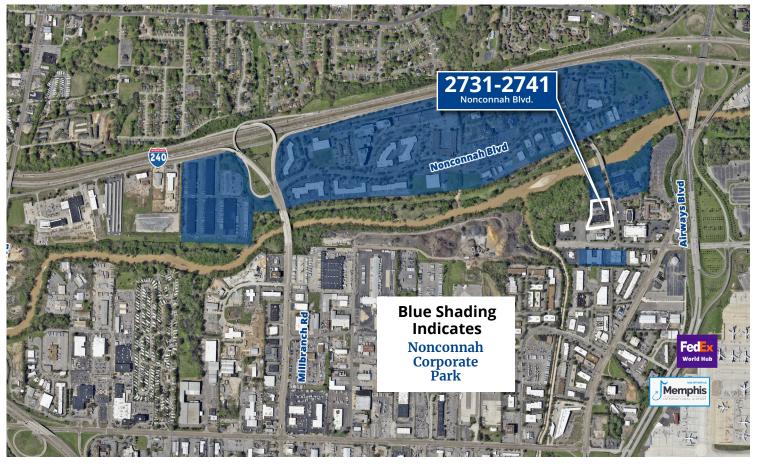

#### Industrial, Office & Flex availabilities from 2,127 to 34,769 SF

Onsite management, daycare, fitness center, hotel and Subway restaurant

24/7 security

Fenced Parking Lot

Ample Parking

Two-mile walking trail

Easy access to I-240 & I-55

Opportunity zone

Next to Memphis Int'l Airport

Next to FedEx World Hub