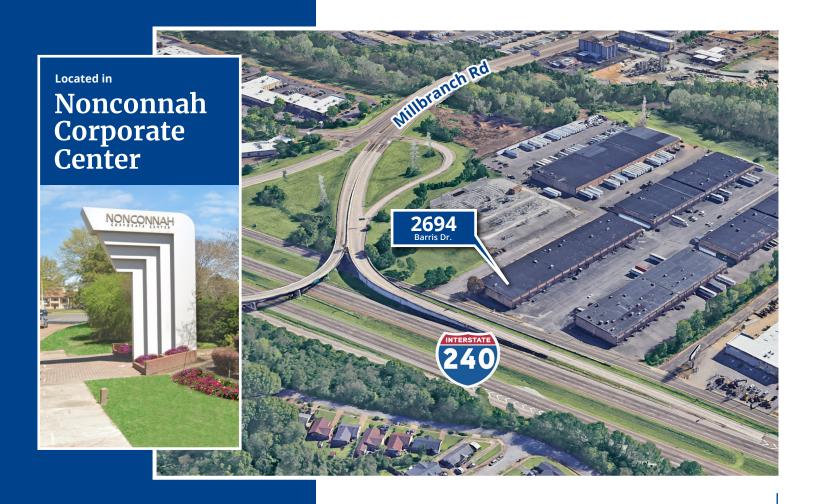

## **2694 Barris Drive Features**

- 7,240 SF available
- 20' clear height
- 3 dock high doors

3.4 miles to FedEx World Hub 4.5 miles to UPS Hub

Immediate Access to I-240

Copyright © 2023 Colliers International. Information herein has been obtained from sources deemed reliable, however its accuracy cannot be guaranteed. The user is required to conduct their own due diligence and verification.