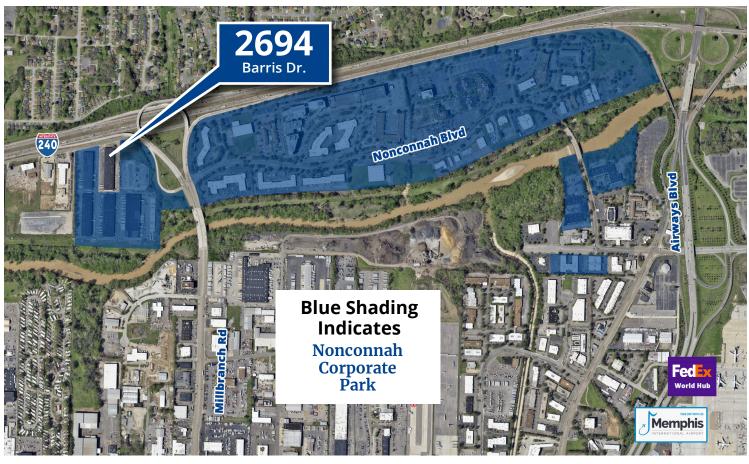

## Industrial, Office & Flex availabilities from 2,127 to 34,769 SF

Onsite management, daycare, fitness center, hotel and Subway restaurant

24/7 security

Fenced Parking Lot

**Ample Parking** 

Two-mile walking trail