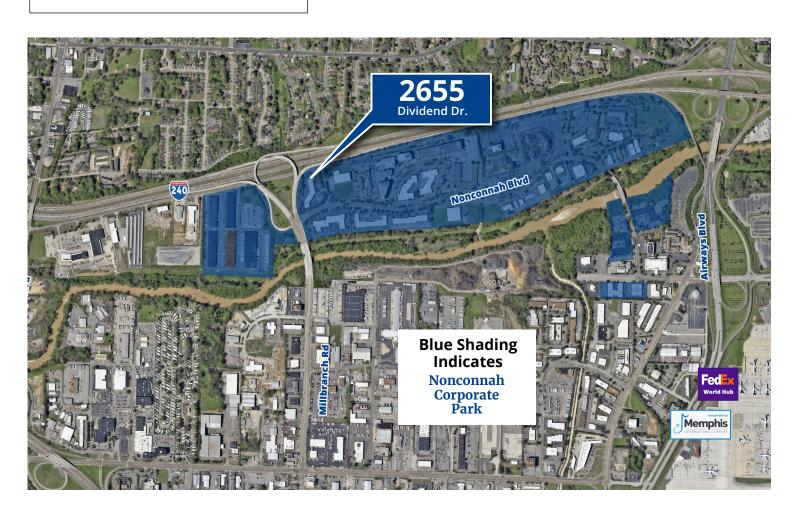

#### NONCONNAH CORPORATE CENTER

2655 Dividend Dr. Memphis, TN 38132

ELLIOT EMBRY, SIOR Direct: 901.312.4902 Mobile: 901 634 2583 elliot.embry@colliers.com

Colliers

6363 Poplar Ave., Suite 220 901.375.4800 colliers.com/memphis

# Industrial, Office & Flex availabilities from 2,127 to 34,769 SF

Onsite management, daycare, fitness center, hotel and Subway restaurant

24/7 security

**Ample Parking** 

Two-mile walking trail

Easy access to I-240 & I-55

Opportunity zone

Next to Memphis Int'l Airport

Next to FedEx World Hub