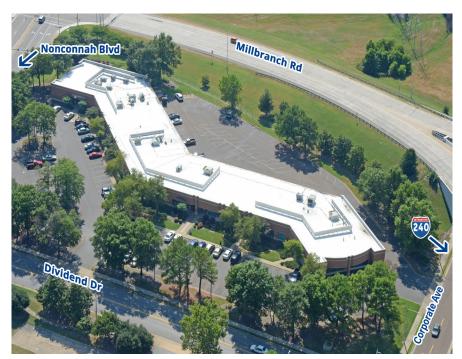

### **2655 Dividend Drive Features**

- 33,835± SF/ Divisible to 16,137
- 14' clear height
- 8 loading doors
- Freestanding building
- Interstate visibility
- Building signage
- Parking ratio: 5.17/1,000 SF