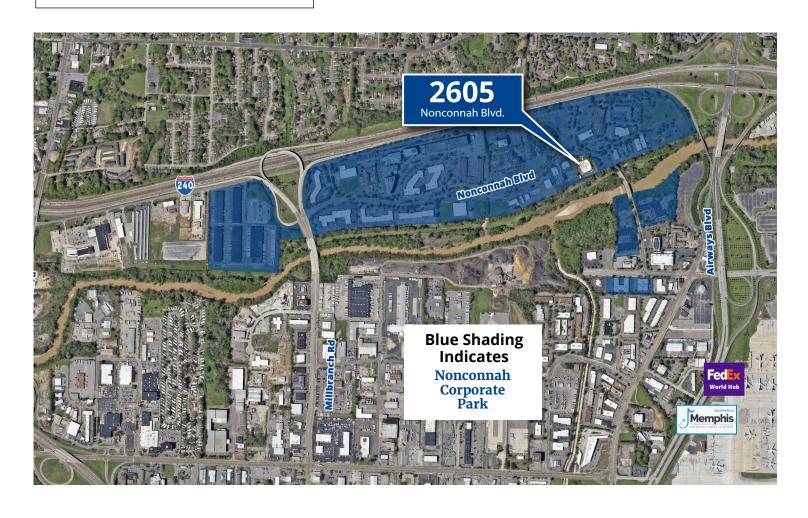

### Industrial, Office & Flex availabilities from 2,127 to 34,769 SF

Onsite management, daycare, fitness center, hotel and Subway restaurant

24/7 security

**Ample Parking** 

Two-mile walking trail

Easy access to I-240 & I-55

Opportunity zone

Next to Memphis Int'l Airport

Next to FedEx World Hub

**2605 Nonconnah Blvd.** • 2,317± - 5,551± SF Available

Suite 120 Suite 130

• 2,317± SF • 2,586± SF

**Suite 135 Suite 150** 

• 5,551± SF • 4,520± SF