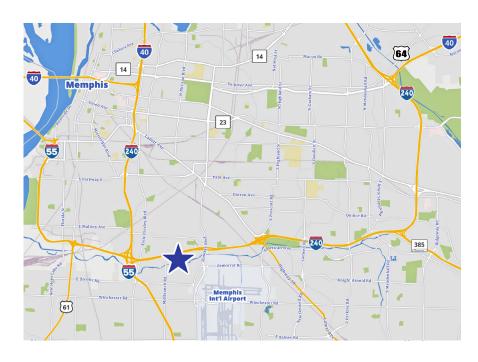

Opportunity zone

Next to Memphis Int'l Airport

Next to FedEx World Hub

**2605 Nonconnah Blvd.** • 2,317± - 5,551± SF Available

Suite 120 Suite 130

• 2,317± SF • 2,586± SF

**Suite 135 Suite 150** 

• 5,551± SF • 4,520± SF