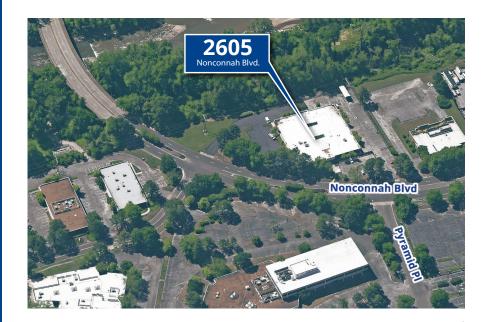

#### NONCONNAH CORPORATE CENTER

2605 Nonconnah Blvd. Memphis, TN 38132

Opportunity zone

Next to Memphis Int'l Airport

Next to FedEx World Hub

**2605 Nonconnah Blvd.** • 2,317± - 5,551± SF Available

Suite 120 Suite 130

• 2,317± SF • 2,586± SF

**Suite 135 Suite 150** 

• 5,551± SF • 4,520± SF