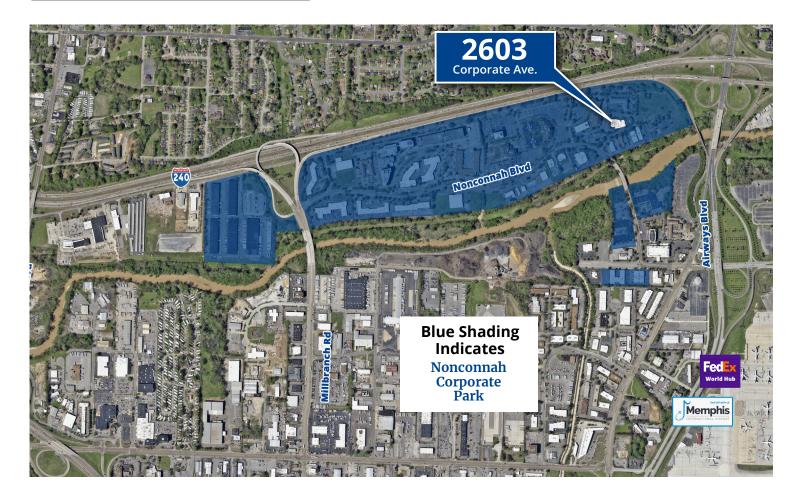

# Office Availabilities

2603 Corporate Ave. Memphis, TN 38132

ELLIOT EMBRY, SIOR Direct: 901.312.4902 Mobile: 901 634 2583 elliot.embry@colliers.com

6363 Poplar Ave., Suite 220 901.375.4800 colliers.com/memphis

Opportunity zone

Next to Memphis Int'l Airport

Next to FedEx World Hub