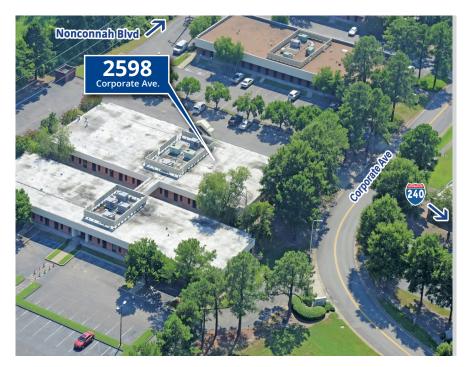

#### Industrial, Office & Flex availabilities from 2,127 to 34,769 SF

Onsite management, daycare, fitness center, hotel and Subway restaurant

24/7 security

Ample Parking

Two-mile walking trail

Easy access to I-240 & I-55

Opportunity zone

Next to Memphis Int'l Airport

Next to FedEx World Hub