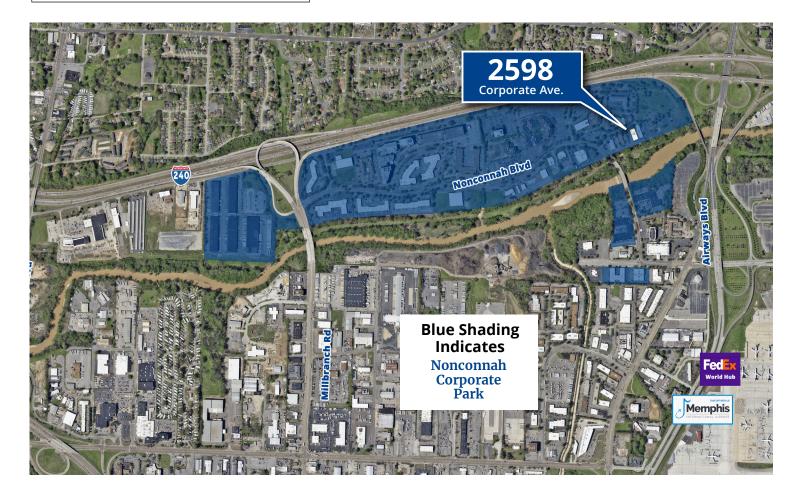

#### Industrial, Office & Flex availabilities from 2,127 to 34,769 SF

Onsite management, daycare, fitness center, hotel and Subway restaurant

24/7 security

Ample Parking

Two-mile walking trail

Easy access to I-240 & I-55

Opportunity zone

Next to Memphis Int'l Airport

Next to FedEx World Hub