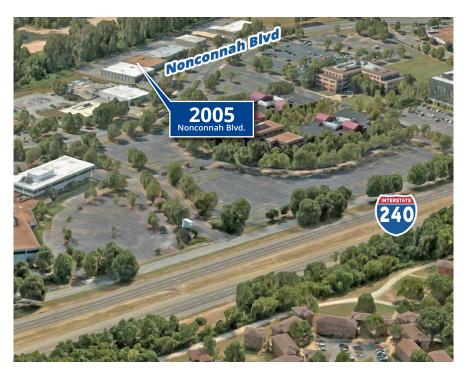

Easy access to I-240 & I-55

Opportunity zone

Next to Memphis Int'l Airport

Next to FedEx World Hub