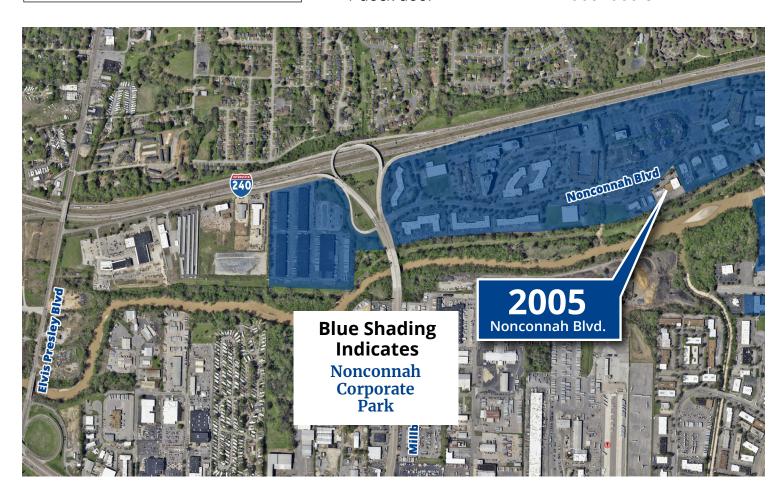

# Industrial, Office & Flex availabilities from 2,127 to 34,769 SF

Onsite management, daycare, fitness center, hotel and Subway restaurant

24/7 security

Fenced Parking Lot

**Ample Parking** 

Two-mile walking trail

Easy access to I-240 & I-55

Opportunity zone

Next to Memphis Int'l Airport

Next to FedEx World Hub