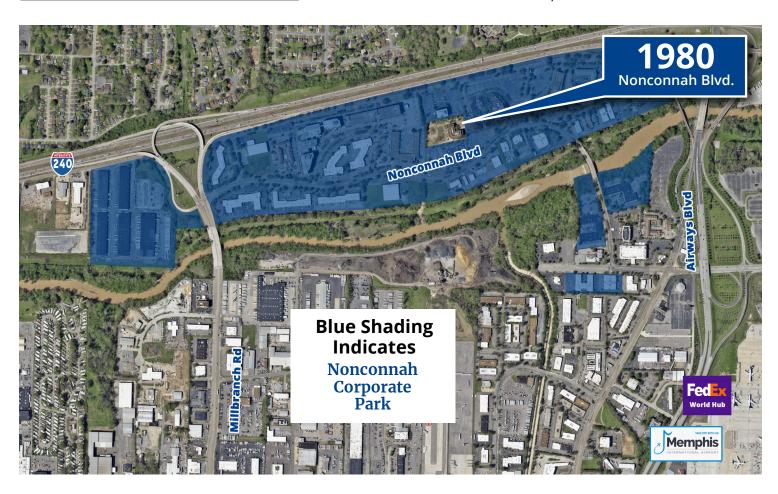

# Industrial, Office & Flex availabilities from 2,127 to 34,769 SF

Onsite management, daycare, fitness center, hotel and Subway restaurant

24/7 security

Fenced Parking Lot

**Ample Parking** 

Two-mile walking trail

Easy access to I-240 & I-55

Opportunity zone

Next to Memphis Int'l Airport

Next to FedEx World Hub