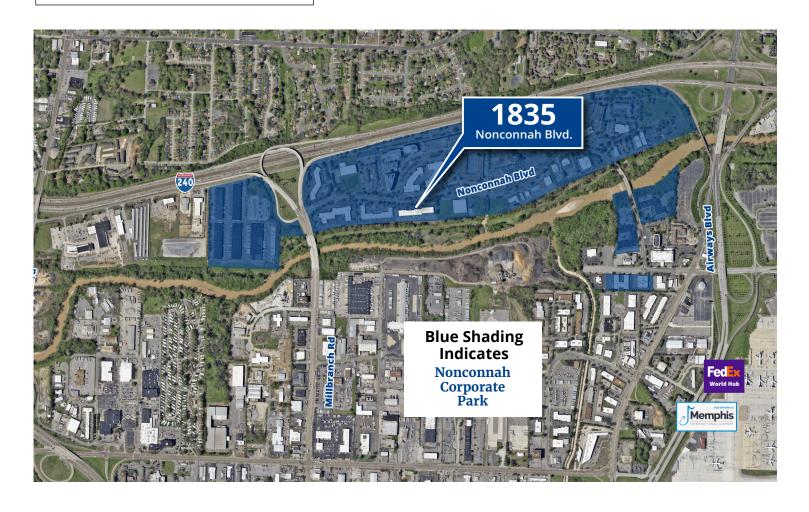

Easy access to I-240 & I-55

Opportunity zone

Next to Memphis Int'l Airport

Next to FedEx World Hub