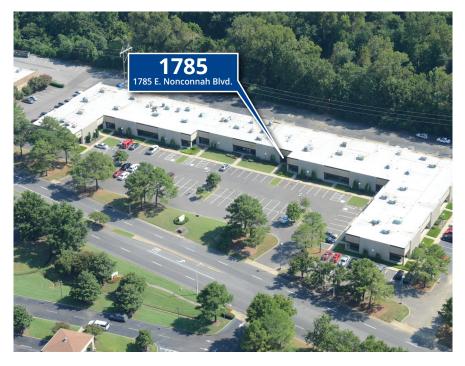

## Industrial/Flex/ Office Availability



1785 E. Nonconnah Blvd. Memphis, TN 38132

ELLIOT EMBRY, SIOR Direct: 901.312.4902 Mobile: 901 634 2583 elliot.embry@colliers.com



6363 Poplar Ave., Suite 220 901.375.4800 colliers.com/memphis

# For Lease - 7,776± SF Available



Copyright © 2023 Colliers International. Information herein has been obtained from sources deemed reliable, however its accuracy cannot be guaranteed. The user is required to conduct their own due diligence and verification.

Accelerating success.



#### Industrial, Office & Flex availabilities from 2,127 to 34,769 SF

Onsite management, daycare, fitness center, hotel and Subway restaurant

24/7 security

Fenced Parking Lot

Ample Parking

Two-mile walking trail

Easy access to I-240 & I-55

Opportunity zone

Next to Memphis Int'l Airport

#### Next to FedEx World Hub



### 1785 E. Nonconnah Blvd.

- 7,776± SF available
- 24/7 security

#### **Suite 107**

- 7,776± SF available
- Private offices
- 2 drive-in doors
- Large open area