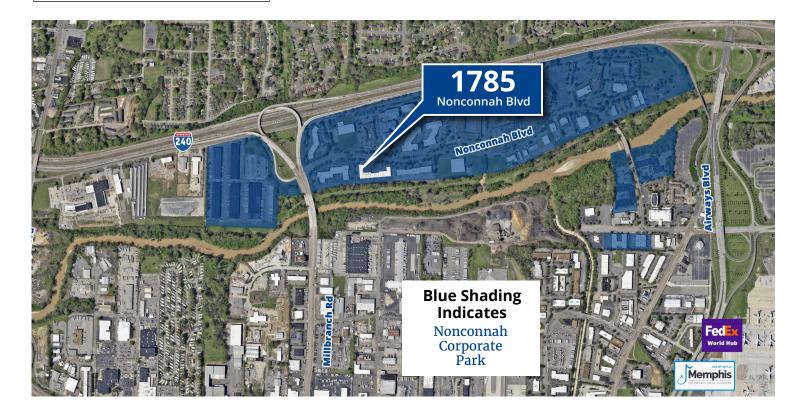

iers.com/memphis

# For Lease - 7,776± SF Available



Copyright © 2023 Colliers International. Information herein has been obtained from sources deemed reliable, however its accuracy cannot be guaranteed. The user is required to conduct their own due diligence and verification.

Accelerating success.



#### Industrial, Office & Flex availabilities from 2,127 to 34,769 SF

Onsite management, daycare, fitness center, hotel and Subway restaurant

24/7 security

Fenced Parking Lot

Ample Parking

Two-mile walking trail

Easy access to I-240 & I-55

Opportunity zone

Next to Memphis Int'l Airport

#### Next to FedEx World Hub



### 1785 E. Nonconnah Blvd.

- 7,776± SF available
- 24/7 security

#### **Suite 107**

- 7,776± SF available
- Private offices
- 2 drive-in doors
- Large open area