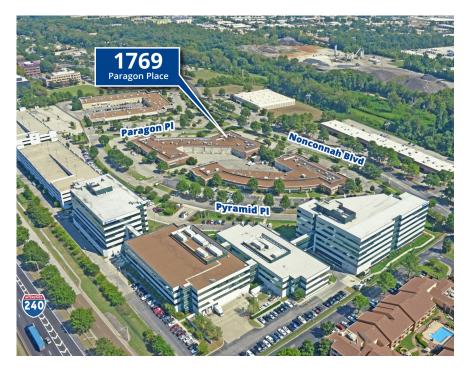

## Office Availability

1769 Paragon Place Memphis, TN 38132

ELLIOT EMBRY, SIOR Direct: 901.312.4902 Mobile: 901 634 2583 elliot.embry@colliers.com

6363 Poplar Ave., Suite 220 901.375.4800 colliers.com/memphis

## **1769 Paragon Place Features**

- 3,329± 11,952± SF available
- 24/7 security