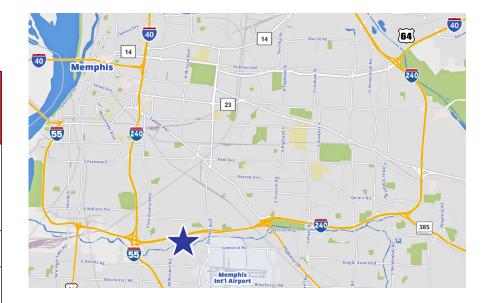

Easy access to I-240 & I-55

Opportunity zone

Next to Memphis Int'l Airport

#### Next to FedEx World Hub