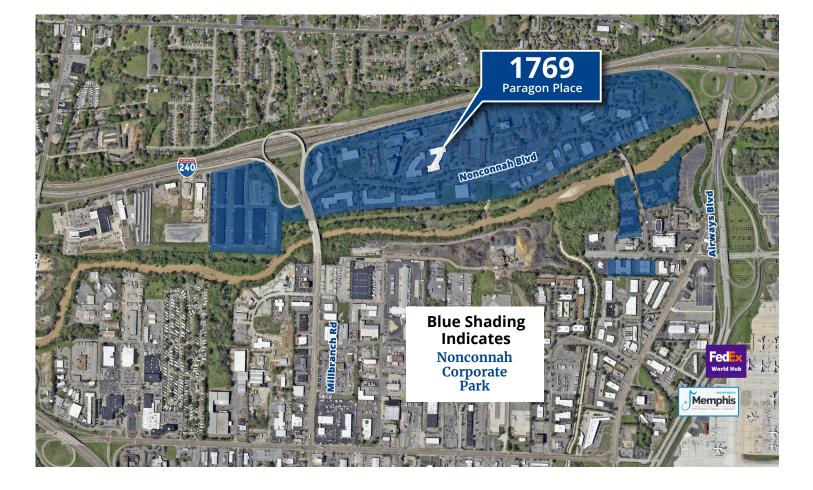

#### Industrial, Office & Flex availabilities from 2,127 to 34,769 SF

Onsite management, daycare, fitness center, hotel and Subway restaurant

24/7 security

Fenced Parking Lot

Ample Parking

Two-mile walking trail

Easy access to I-240 & I-55

Opportunity zone

Next to Memphis Int'l Airport

#### Next to FedEx World Hub